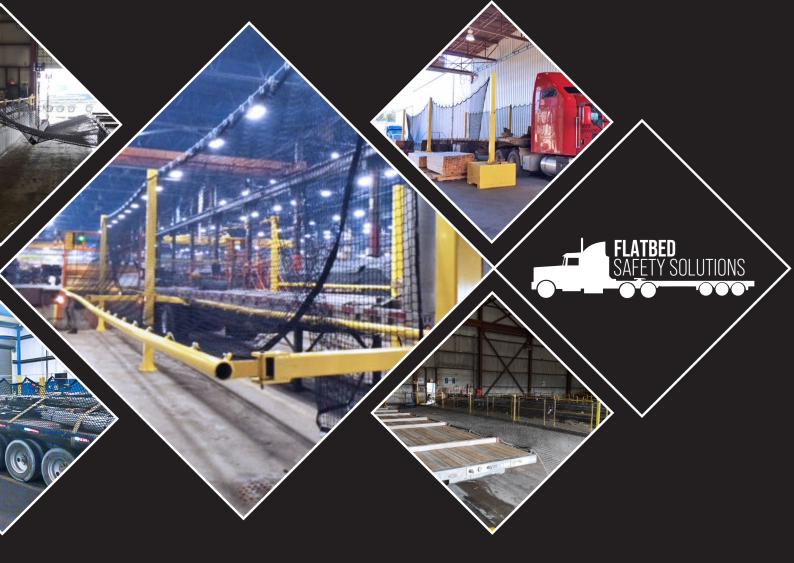

## FLATBED TRUCK NETTING

Truck Netting can ensure that your employees and third party drivers alike have all the necessary fall protection to prevent serious injuries in the event of a trip or fall.

Our systems create a "soft catch" barrier to safeguard workers while they load and unload products and are designed to mount directly to your facility's floor, columns or walls.

## FLATBED SAFETY SOLUTIONS TRUCK NETTING SYSTEMS

An "engineered" system consisting of custom-fitted netting panels, rigging hardware and mounts.