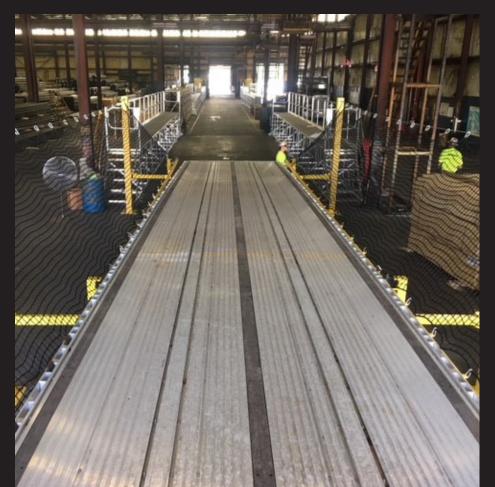

## FLATBED TRUCK NETTING

Truck Netting can ensure that your employees and third party drivers alike have all the necessary fall protection to prevent serious injuries in the event of a trip or fall.

Our systems create a "soft catch" barrier to safeguard workers while they load and unload products and are designed to mount directly to your facility's floor, columns or walls.

## FLATBED SAFETY SOLUTIONS TRUCK NETTING SYSTEMS

An "engineered" system consisting of custom-fitted netting panels, rigging hardware and mounts.