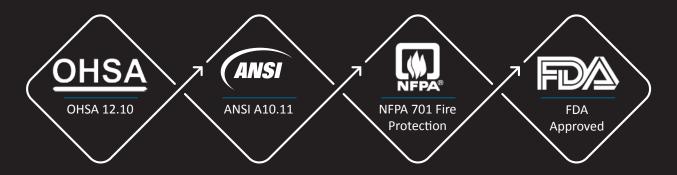

## SAFETY STANDARDS MET BY TRUCK NETTING SYSTEMS

Flatbed Safety Solutions can be adjusted depending on the size, weight and load requirements of your facility and customized to fit your equipment needs. We work with professional engineers and fall prevention experts to construct a system that ensures the safety of your workers. The best safety system for your facility can be determined by our experienced netting specialists. We will review your facility layout and application requirements to recommend the best solution.