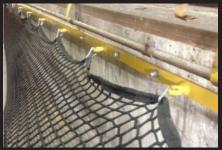

## FLATBED TRUCK NETTING

Truck Netting can ensure that your employees and third party drivers alike have all the necessary fall protection to prevent serious injuries in the event of a trip or fall.

Our systems create a "soft catch" barrier to safeguard workers while they load and unload products and are designed to mount directly to your facility's floor, columns or walls.

## FLATBED SAFETY SOLUTIONS TRUCK NETTING SYSTEMS

An "engineered" system consisting of custom-fitted netting panels, rigging hardware and mounts.