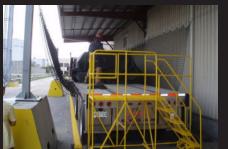

## FLATBED TRUCK NETTING

Truck Netting can ensure that your employees and third party drivers alike have all the necessary fall protection to prevent serious injuries in the event of a trip or fall.

Our systems create a "soft catch" barrier to safeguard workers while they load and unload products and are designed to mount directly to your facility's floor, columns or walls.

## FLATBED SAFETY SOLUTIONS TRUCK NETTING SYSTEMS

An "engineered" system consisting of custom-fitted netting panels, rigging hardware and mounts.