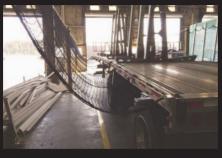

## FLATBED TRUCK NETTING

Truck Netting can ensure that your employees and third party drivers alike have all the necessary fall protection to prevent serious injuries in the event of a trip or fall.

Our systems create a "soft catch" barrier to safeguard workers while they load and unload products and are designed to mount directly to your facility's floor, columns or walls.

## FLATBED SAFETY SOLUTIONS TRUCK NETTING SYSTEMS

An "engineered" system consisting of custom-fitted netting panels, rigging hardware and mounts.