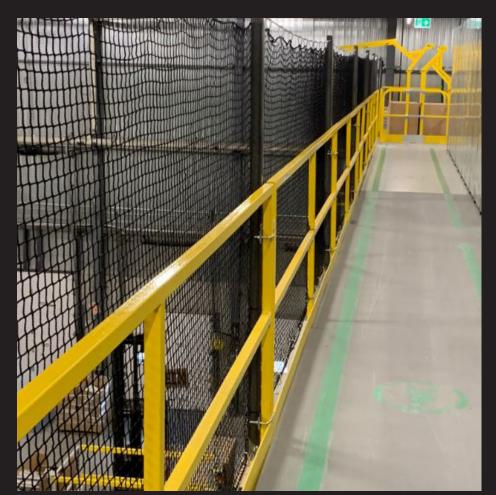

## **MEZZANINE SAFETY NETTING SYSTEM**

An "engineered" system consisting of custom-fitted netting panels, rigging hardware and brackets.

## SAFETY STANDARDS MET BY NETTING SYSTEMS

Mezzanines can be a hazard to workers below. Attaching safety netting to the guard rails that surround the perimeter creates a safety barrier to protect workers. Our mezzanine netting system is an engineered "system" consisting of load-rated netting panels, custom engineered brackets, and related rigging hardware. Each netting panel is custom-made to accurately fit your mezzanine space, and LFP offers multiple netting materials for different load requirements depending on the facility.