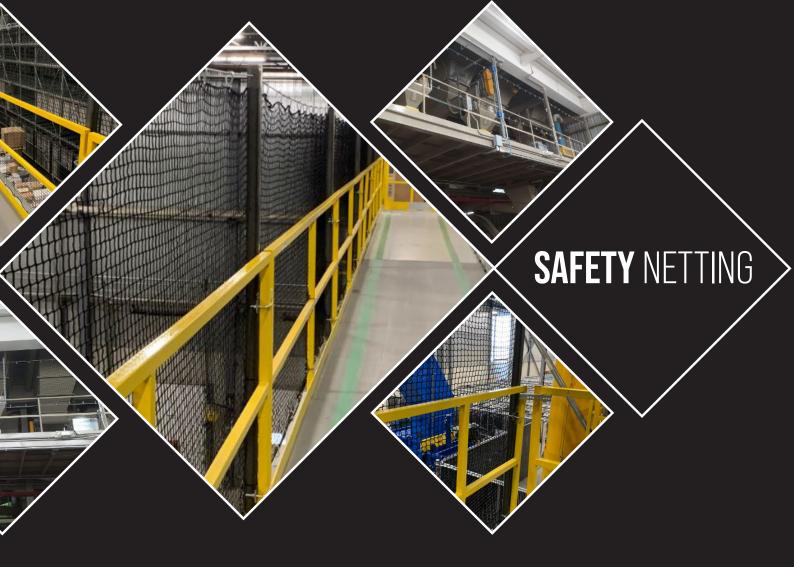

## MEZZANINE NETTING SYSTEMS

Liftsafe Fall Protection (LFP) works to keep the health and safety of your facility a top priority. That's why we offer custom Mezzanine Netting Systems to ensure optimal safety while working on or under mezzanines. Our systems allow workers to safely access equipment without the risk of falling objects, while maximizing space and efficiency.

## **MEZZANINE SAFETY NETTING SYSTEM**

An "engineered" system consisting of custom-fitted netting panels, rigging hardware and brackets.

## SAFETY STANDARDS MET BY NETTING SYSTEMS

Mezzanines can be a hazard to workers below. Attaching safety netting to the guard rails that surround the perimeter creates a safety barrier to protect workers. Our mezzanine netting system is an engineered "system" consisting of load-rated netting panels, custom engineered brackets, and related rigging hardware. Each netting panel is custom-made to accurately fit your mezzanine space, and LFP offers multiple netting materials for different load requirements depending on the facility.