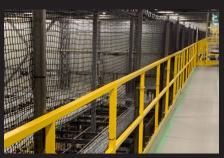

## **MEZZANINE SAFETY NETTING SYSTEM**

An "engineered" system consisting of custom-fitted netting panels, rigging hardware and brackets.

## SAFETY STANDARDS MET BY NETTING SYSTEMS

Mezzanines can be a hazard to workers below. Attaching safety netting to the guard rails that surround the perimeter creates a safety barrier to protect workers. Our mezzanine netting system is an engineered "system" consisting of load-rated netting panels, custom engineered brackets, and related rigging hardware. Each netting panel is custom-made to accurately fit your mezzanine space, and LFP offers multiple netting materials for different load requirements depending on the facility.