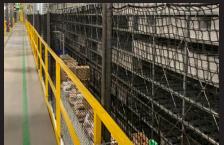

## **MEZZANINE SAFETY NETTING SYSTEM**

An "engineered" system consisting of custom-fitted netting panels, rigging hardware and brackets.

## SAFETY STANDARDS MET BY NETTING SYSTEMS

Mezzanines can be a hazard to workers below. Attaching safety netting to the guard rails that surround the perimeter creates a safety barrier to protect workers. Our mezzanine netting system is an engineered "system" consisting of load-rated netting panels, custom engineered brackets, and related rigging hardware. Each netting panel is custom-made to accurately fit your mezzanine space, and LFP offers multiple netting materials for different load requirements depending on the facility.