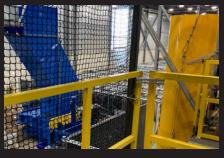

## **MEZZANINE SAFETY NETTING SYSTEM**

An "engineered" system consisting of custom-fitted netting panels, rigging hardware and brackets.

## SAFETY STANDARDS MET BY NETTING SYSTEMS

Mezzanines can be a hazard to workers below. Attaching safety netting to the guard rails that surround the perimeter creates a safety barrier to protect workers. Our mezzanine netting system is an engineered "system" consisting of load-rated netting panels, custom engineered brackets, and related rigging hardware. Each netting panel is custom-made to accurately fit your mezzanine space, and LFP offers multiple netting materials for different load requirements depending on the facility.