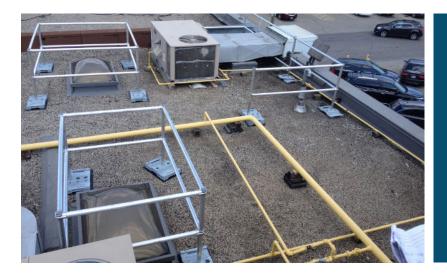

#### **ROOFGUARD SKYLIGHT GUARDRAIL**

A versatile, economic and modular fall protection system designed to protect employees/contractors performing job functions on rooftops with skylights.

Our system requires no penetration of the roof surface. Our counterweighted system utilize stackable cast steel base plates creating a freestanding, self reinforcing system that meets all lateral force loading requirements. Consists of aluminum pipe, magnesium alloy fittings and galvanized steel base plates.

## ROOFGUARD SKYLIGHT GUARDRAIL: INCLUDING POSTS, RAILS, BASES, AND FITTINGS.

Freestanding counterweighted guardrail system with 42 inches minimum height provides a barrier for workers on the roof and must be designed to withstand OBC loading criteria.