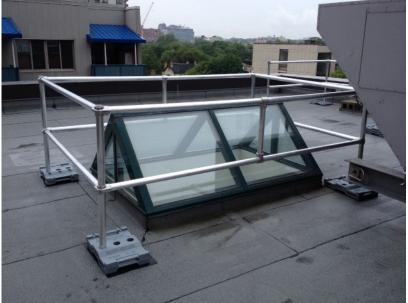

#### **ROOFGUARD SKYLIGHT GUARDRAIL**

A versatile, economic and modular fall protection system designed to protect employees/contractors performing job functions on rooftops with skylights.

Our system requires no penetration of the roof surface. Our counterweighted system utilize stackable cast steel base plates creating a freestanding, self reinforcing system that meets all lateral force loading requirements. Consists of aluminum pipe, magnesium alloy fittings and galvanized steel base plates.

## ROOFGUARD SKYLIGHT GUARDRAIL: INCLUDING POSTS, RAILS, BASES, AND FITTINGS.

Freestanding counterweighted guardrail system with 42 inches minimum height provides a barrier for workers on the roof and must be designed to withstand OBC loading criteria.