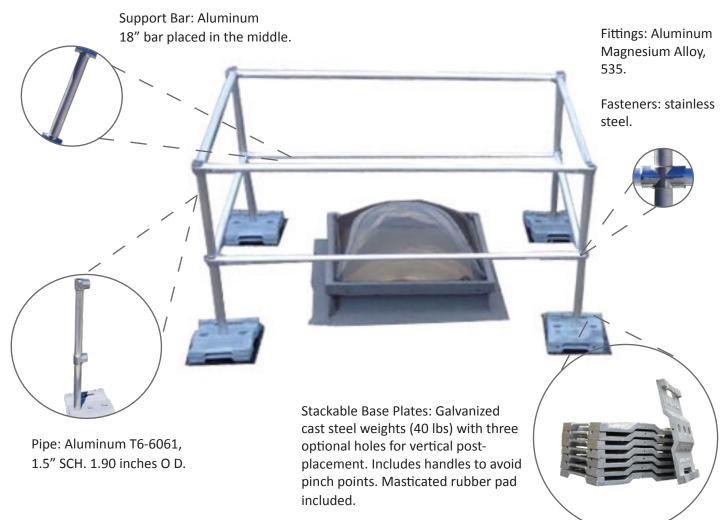

#### **ROOFGUARD SKYLIGHT GUARDRAIL**

A versatile, economic and modular fall protection system designed to protect employees/contractors performing job functions on rooftops with skylights.

Our system requires no penetration of the roof surface. Our counterweighted system utilize stackable cast steel base plates creating a freestanding, self reinforcing system that meets all lateral force loading requirements. Consists of aluminum pipe, magnesium alloy fittings and galvanized steel base plates.

## ROOFGUARD SKYLIGHT GUARDRAIL: INCLUDING POSTS, RAILS, BASES, AND FITTINGS.

Freestanding counterweighted guardrail system with 42 inches minimum height provides a barrier for workers on the roof and must be designed to withstand OBC loading criteria.