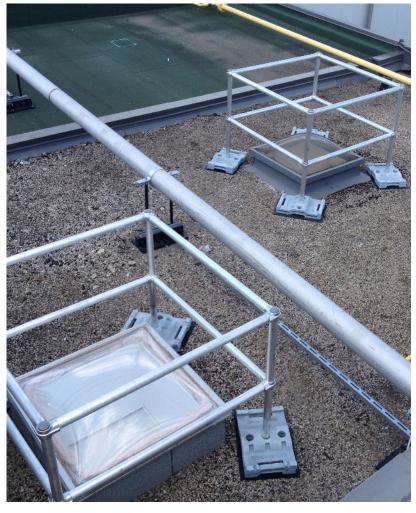

#### **ROOFGUARD SKYLIGHT GUARDRAIL**

A versatile, economic and modular fall protection system designed to protect employees/contractors performing job functions on rooftops with skylights.

Our system requires no penetration of the roof surface. Our counterweighted system utilize stackable cast steel base plates creating a freestanding, self reinforcing system that meets all lateral force loading requirements. Consists of aluminum pipe, magnesium alloy fittings and galvanized steel base plates.

## ROOFGUARD SKYLIGHT GUARDRAIL: INCLUDING POSTS, RAILS, BASES, AND FITTINGS.

Freestanding counterweighted guardrail system with 42 inches minimum height provides a barrier for workers on the roof and must be designed to withstand OBC loading criteria.