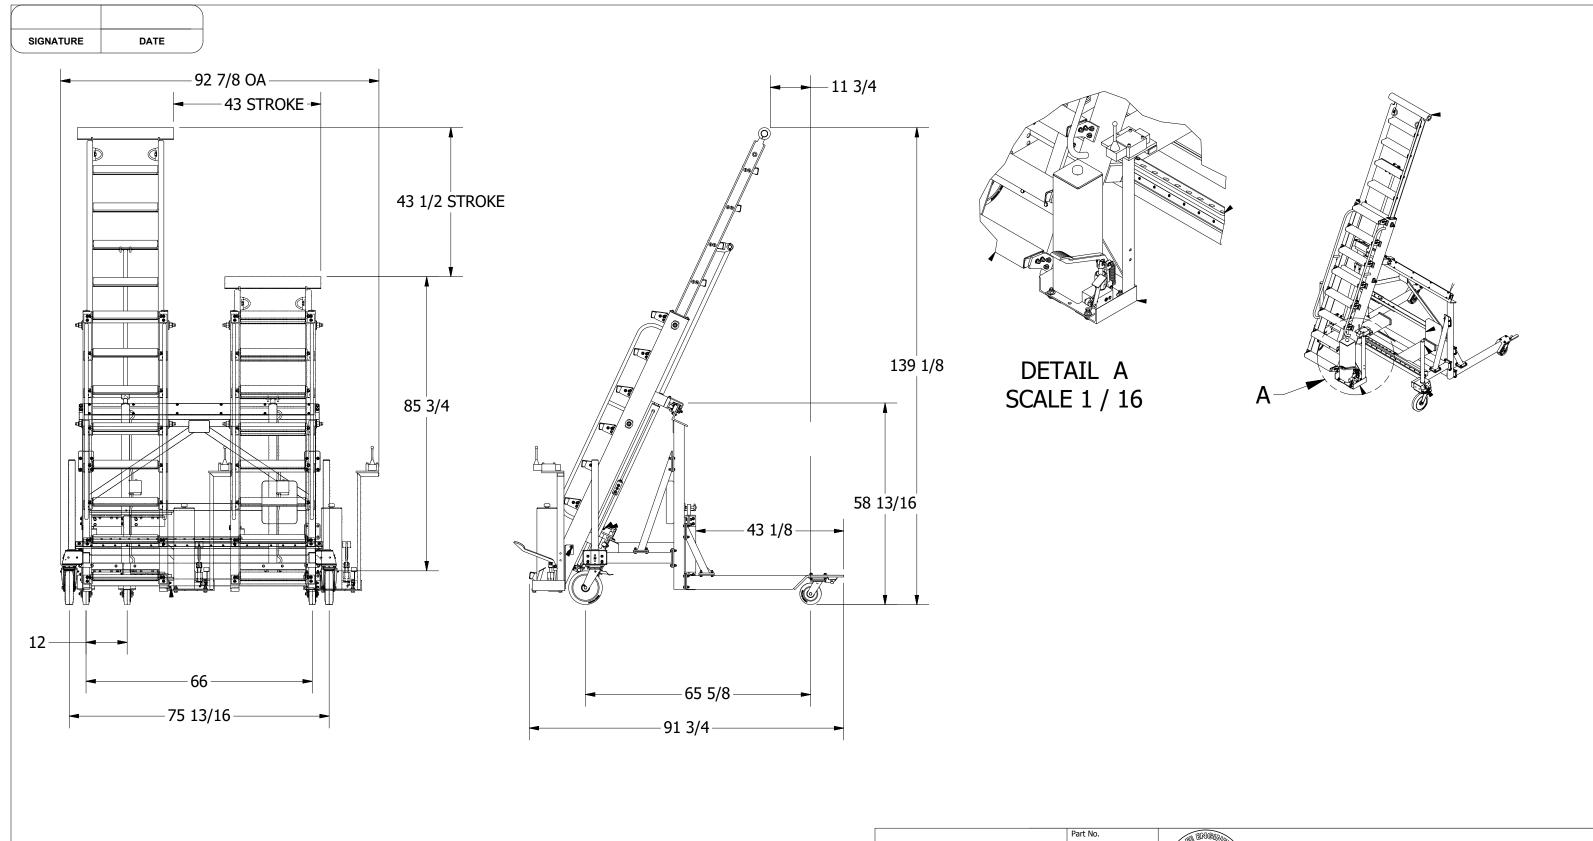

## LIFTSAFE ENGINEERING & SERVICE GROUP INC.

www.liftsafeinspections.com T. (519) 896-2430/1-800-977-2005, Email: info@liftsafeinspections.com F. (519) 896-2085

| Customer & Location: |                                     |                             | Project:                                  |  |  |
|----------------------|-------------------------------------|-----------------------------|-------------------------------------------|--|--|
| Next Assembly.       | LIFTSAFE FALL PROTECTION<br>AYR, ON |                             | WIDE BODY LANDING GEAR<br>SERVICING STAND |  |  |
| Checked By: C.R.     | Date: 10/14/2016                    | Description: FINAL ASSEMBLY |                                           |  |  |