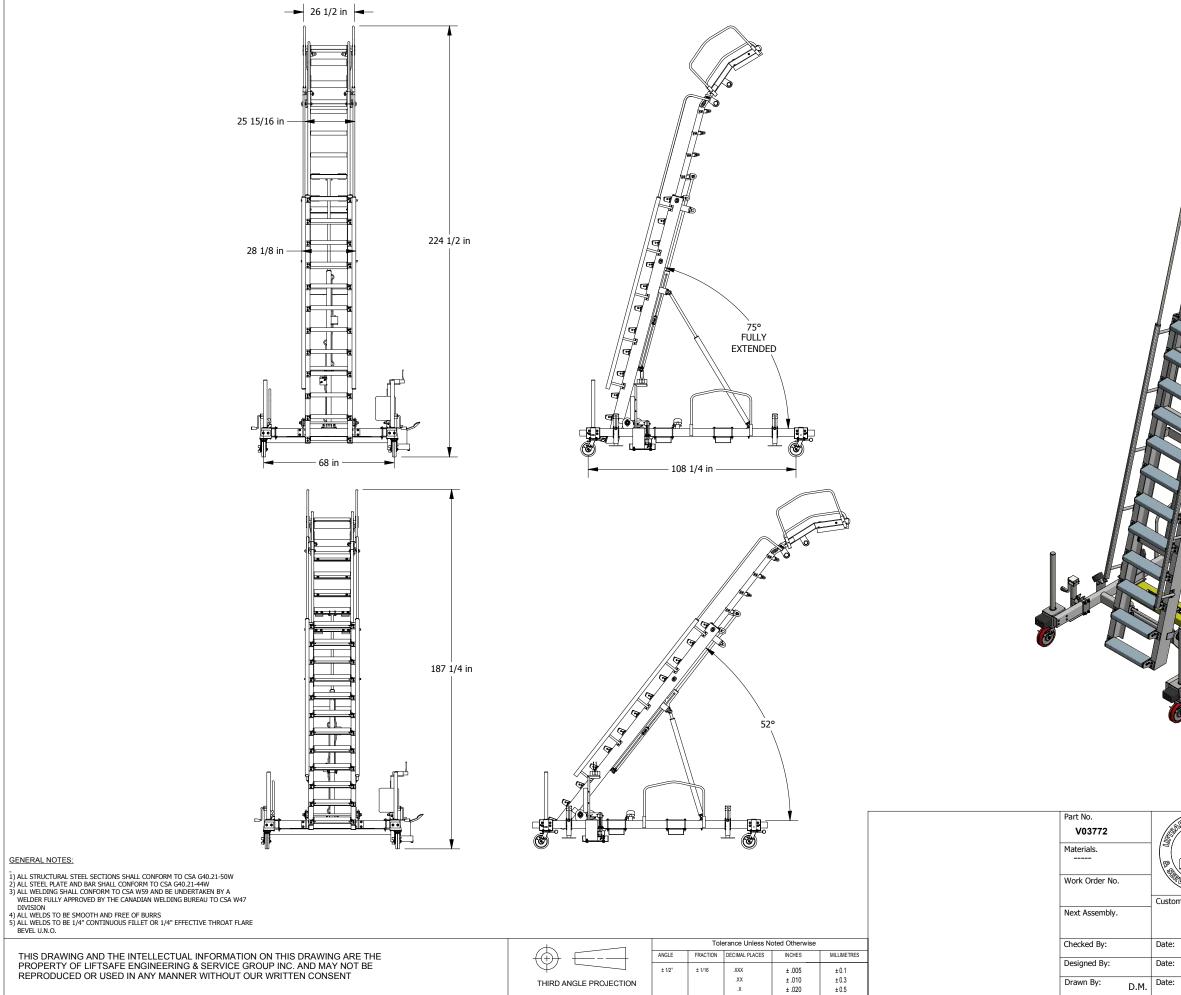

## LIFTSAFE ENGINEERING & SERVICE GROUP INC.

Project:

<u>www.liftsafeinspections.com</u> T. (519) 896-2430/1-800-977-2005, Email: info@liftsafeinspections.com F. (519) 896-2085

Customer & Location:

|            | Description: 12 STEP ENGINE ACCESS STAND |              |       |         |                |     |  |
|------------|------------------------------------------|--------------|-------|---------|----------------|-----|--|
|            | SIZE                                     | SCALE:       | N.T.S | DWG NO: |                | REV |  |
| 01/28/2019 | В                                        | SHEET 1 OF 1 |       |         | DF071554-07-12 | 0   |  |