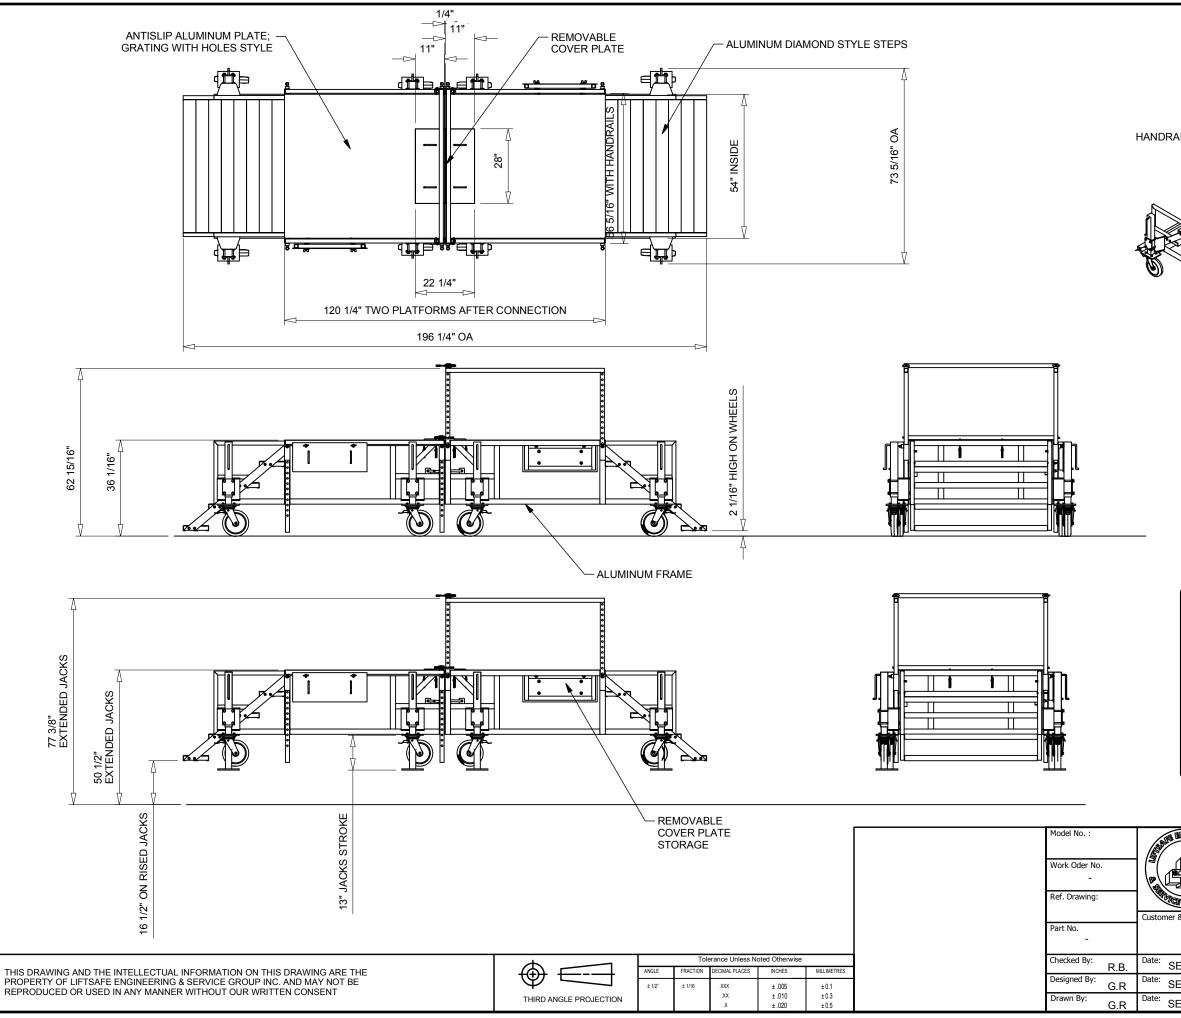

|                                                                 |                                                         | DEVISIO                                                            | N HISTORY             |                 |           |  |  |  |
|-----------------------------------------------------------------|---------------------------------------------------------|--------------------------------------------------------------------|-----------------------|-----------------|-----------|--|--|--|
|                                                                 | REV                                                     | DESCRIPTION                                                        | NIISIORI              | DATE            | APPROVED  |  |  |  |
|                                                                 | Α                                                       | RELEASE FOR APPRO                                                  | OVAL                  | 9/18/2014       | C.R.      |  |  |  |
|                                                                 | В                                                       | REVISED PER CUSTOMER                                               | REQUEST               | 12/23/2014      | C.R.      |  |  |  |
| NOTES:<br>TWO ALUMINUM STYLE PLATFORMS 500 LBS<br>CAPACITY EACH |                                                         |                                                                    |                       |                 |           |  |  |  |
| $\square$                                                       |                                                         | APPROVAL                                                           |                       |                 |           |  |  |  |
|                                                                 |                                                         |                                                                    |                       |                 |           |  |  |  |
|                                                                 |                                                         | IG IS SUBMITTED FOR APPROVAL ON<br>FOR CONSTRUCTION UNTIL APPROVI  |                       |                 |           |  |  |  |
| CUST<br>GENE<br>THIS                                            | FOMER IS<br>ERAL LAY<br>LAYOUT                          | S RESPONSIBLE FOR CONFIRMING TH<br>YOUT, NOTING ANY EXISTING CONDI | HE DIMENSIONS         | AND<br>Y AFFECT |           |  |  |  |
|                                                                 | APPROVED AS DRAWN APPROVED AS NOTED REVISE AND RESUBMIT |                                                                    |                       |                 |           |  |  |  |
| BY:                                                             |                                                         |                                                                    | DATE:                 |                 |           |  |  |  |
| TITLE                                                           | :                                                       |                                                                    |                       |                 |           |  |  |  |
| COM                                                             | PANY:                                                   |                                                                    |                       |                 |           |  |  |  |
|                                                                 |                                                         |                                                                    |                       |                 |           |  |  |  |
|                                                                 |                                                         |                                                                    |                       |                 |           |  |  |  |
| BNGING                                                          |                                                         |                                                                    |                       |                 |           |  |  |  |
|                                                                 |                                                         | LIFTSAFE ENGINEER                                                  | ING & SEF             | RVICE GR        | OUP INC.  |  |  |  |
|                                                                 | () <b>@</b> )                                           | www.liftsafeinspections.com                                        | T. (519) 89           | 6-2430/1-800-9  | 977-2005, |  |  |  |
|                                                                 |                                                         | Email: info@liftsafeinspections.                                   |                       |                 |           |  |  |  |
| CI GROU                                                         | <u>۲</u>                                                |                                                                    |                       |                 |           |  |  |  |
| r & Locati                                                      |                                                         | SAFE FALL PROTECTION                                               | Project:<br>B737 MAIN | LANDING GE      | AR STAND  |  |  |  |

| omer & Location:          |              |                  | Project:                     |     |  |
|---------------------------|--------------|------------------|------------------------------|-----|--|
| LIFTS                     | SAFE FA      | LL PROTECTION    | B737 MAIN LANDING GEAR STAND |     |  |
| AYR,                      | ONTAR        | 10               | CAP. 500 LBS                 |     |  |
| SEP. 18.2014              | Description: |                  |                              |     |  |
| <sup>:</sup> SEP. 11.2014 | SIZE         | SCALE:<br>N.T.S. | DWG NO:                      | REV |  |
| SEP. 18.2014              | В            | SHEET 1 OF 1     | 14-3355-ASSY-GA              |     |  |